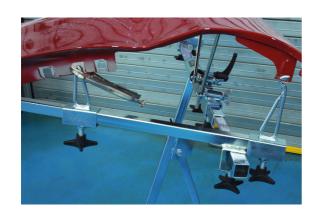

## **Easyflex Universal Panel Stand**

Easy to use panel stand, for use during preparation and painting. It features two adjustable arms to support and hold the panel, together with a unique swivel device which allows the panel to be rotated 180° for access. The slim-line design also features a fold-away leg making it easy to stow when not in use.

## **Additional Information**

- · Adjustable panel stand, rotates 180° to allow access during preparation & painting.
- · Two wheel fold-away design, making it easy to store when not in use.
- · High quality steel construction. Maximum load capacity: 100kg.
- · Made in Denmark.
- Additional brackets & accessories available separately, please see Part Nos. 92654 (Trim & Spoiler Kit), 92655 (Snapgrip), 92656 (Press Out Holding Tool).