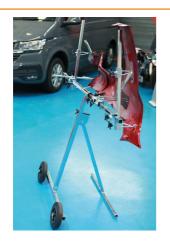

## **Easyflex Universal Panel Stand**

Easy to use panel stand, for use during preparation and painting. It features two adjustable arms to support and hold the panel, together with a unique swivel device which allows the panel to be rotated 180° for access. The slim-line design also features a fold-away leg making it easy to stow when not in use.

## **Additional Information**

- · Adjustable panel stand, rotates 180° to allow access during preparation & painting.
- · Two wheel fold-away design, making it easy to store when not in use.
- · High quality steel construction. Maximum load capacity: 100kg.
- · Made in Denmark.
- Additional brackets & accessories available separately, please see Part Nos. 92654 (Trim & Spoiler Kit), 92655 (Snapgrip), 92656 (Press Out Holding Tool).