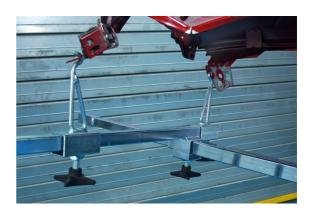

## **Easyflex Universal Panel Stand**

Easy to use panel stand, for use during preparation and painting. It features two adjustable arms to support and hold the panel, together with a unique swivel device which allows the panel to be rotated 180° for access. The slim-line design also features a fold-away leg making it easy to stow when not in use.

## **Additional Information**

- · Adjustable panel stand, rotates 180° to allow access during preparation & painting.
- · Two wheel fold-away design, making it easy to store when not in use.
- · High quality steel construction. Maximum load capacity: 100kg.
- · Made in Denmark.
- Additional brackets & accessories available separately, please see Part Nos. 92654 (Trim & Spoiler Kit), 92655 (Snapgrip), 92656 (Press Out Holding Tool).