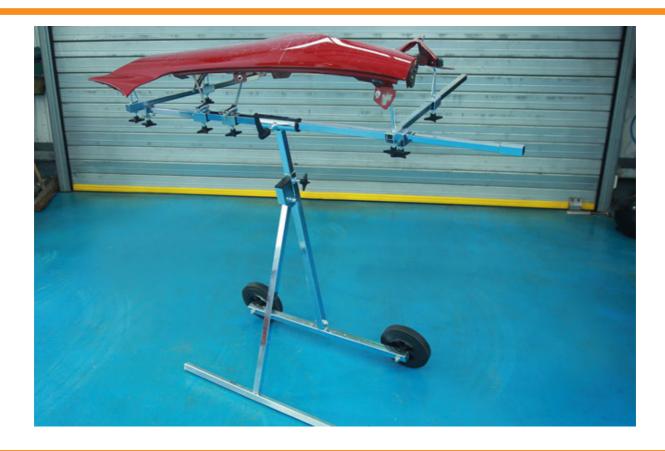

## **Easyflex Universal Panel Stand**

Easy to use panel stand, for use during preparation and painting. It features two adjustable arms to support and hold the panel, together with a unique swivel device which allows the panel to be rotated 180° for access. The slim-line design also features a fold-away leg making it easy to stow when not in use.

## **Additional Information**

- · Adjustable panel stand, rotates 180° to allow access during preparation & painting.
- · Two wheel fold-away design, making it easy to store when not in use.
- · High quality steel construction. Maximum load capacity: 100kg.
- · Made in Denmark.
- Additional brackets & accessories available separately, please see Part Nos. 92654 (Trim & Spoiler Kit), 92655 (Snapgrip), 92656 (Press Out Holding Tool).