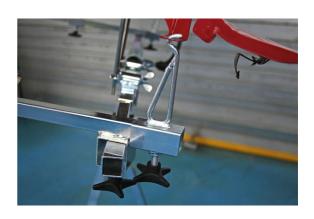

## **Additional Information**

- · Adjustable panel stand, rotates 180° to allow access during preparation & painting.
- · Two wheel fold-away design, making it easy to store when not in use.
- · High quality steel construction. Maximum load capacity: 100kg.
- · Made in Denmark.
- Additional brackets & accessories available separately, please see Part Nos. 92654 (Trim & Spoiler Kit), 92655 (Snapgrip), 92656 (Press Out Holding Tool).